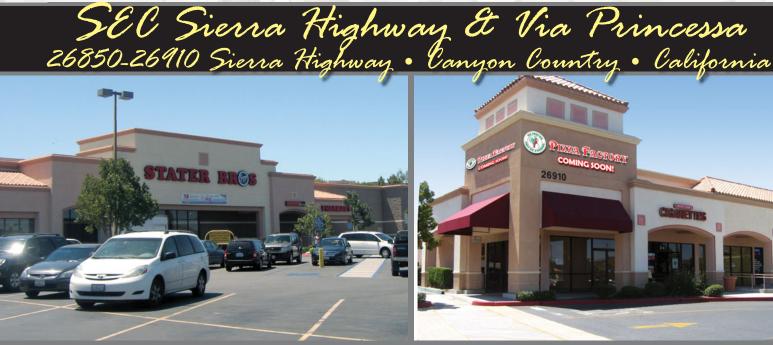

#### **PROPERTY DESCRIPTION:**

| LOCATION:     | SEC Sierra Highway & Via Princessa                                                          |  |  |
|---------------|---------------------------------------------------------------------------------------------|--|--|
|               | 26850-26910 Sierra Highway, Canyon Country, CA                                              |  |  |
| AVAILABLE SF: | ± 1,050 - 6,000 SF                                                                          |  |  |
| TOTAL SF:     | ± 85,506 SF                                                                                 |  |  |
| RENT:         | \$1.75-\$2.75 PSF/MO NNN                                                                    |  |  |
| PARKING:      | 393 Surface Parking Spaces                                                                  |  |  |
| FEATURES:     | FOOD USES PERMITTED                                                                         |  |  |
|               | Anchored by Stater Brothers, McDonalds and El Pollo Loco                                    |  |  |
|               | <ul> <li>Busy signalized intersection offering several ingress and egress points</li> </ul> |  |  |
|               | Immediately adjacent to Santa Clarita Metro Link station                                    |  |  |
|               | Strong Anchor Tenants                                                                       |  |  |
|               | Easy Access to 14 South Freeway                                                             |  |  |