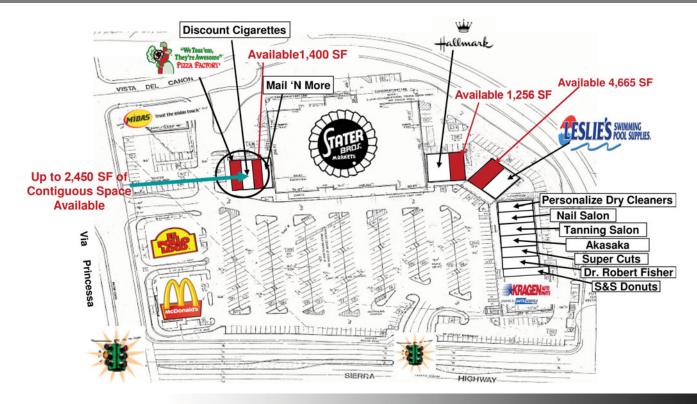

# SITE PLAN

#### **PROPERTY DESCRIPTION:**

| LOCATION:     | SEC Sierra Highway & Via Princessa                                                          |  |  |
|---------------|---------------------------------------------------------------------------------------------|--|--|
|               | 26850-26910 Sierra Highway, Canyon Country, CA                                              |  |  |
| AVAILABLE SF: | ± 1,050 - 6,000 SF                                                                          |  |  |
| TOTAL SF:     | ± 85,506 SF                                                                                 |  |  |
| RENT:         | \$1.75-\$2.75 PSF/MO NNN                                                                    |  |  |
| PARKING:      | 393 Surface Parking Spaces                                                                  |  |  |
| FEATURES:     | FOOD USES PERMITTED                                                                         |  |  |
|               | Anchored by Stater Brothers, McDonalds and El Pollo Loco                                    |  |  |
|               | <ul> <li>Busy signalized intersection offering several ingress and egress points</li> </ul> |  |  |
|               | Immediately adjacent to Santa Clarita Metro Link station                                    |  |  |
|               | Strong Anchor Tenants                                                                       |  |  |
|               | Easy Access to 14 South Freeway                                                             |  |  |